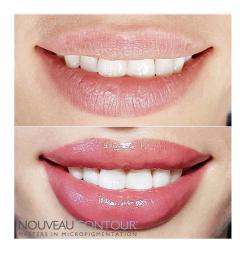

## WHAT A DEAL!

Now for a limited time, take advantage of our permanent full lip color special. The permanent lip procedure is a very natural look for anyone who has lost the color in their lips and wants that color back, or for the appearance of beautiful full colored defined lips. Cost is \$500. Consults are free.